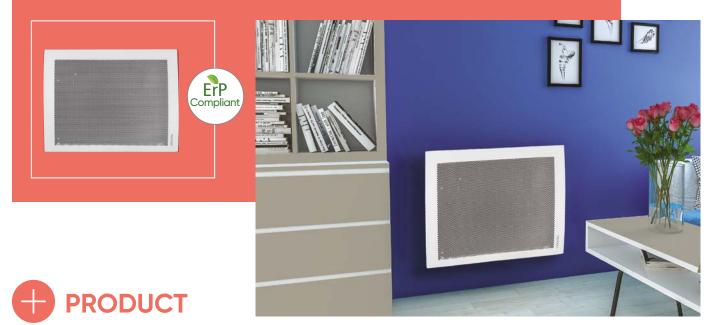

### Solius Radiant Panel Heater

EXTENSIVE HEAT PANEL WITH WEEKLY PROGRAMMING AND HOMOGENEOUS HEAT SPREAD

#### COMFORT

- Instantaneous feeling of warmth & homogeneous heat spread
- Easy prog: 24h/7, program your device according to your life rhythm for greater comfort & savings
- Extensive heat panel with black painted extruded aluminium heating element with wide heating surface
- Ultimate safety due to Class II, IP 24 protection and dual electric insulation
- Anti-tilt system and automatic overheating safety device

#### DESIGN

- Slim space-saving design for better integration into your home
- Colour: White (RAL 9016)
- Back plate colour: Anthracite (RAL 7021)