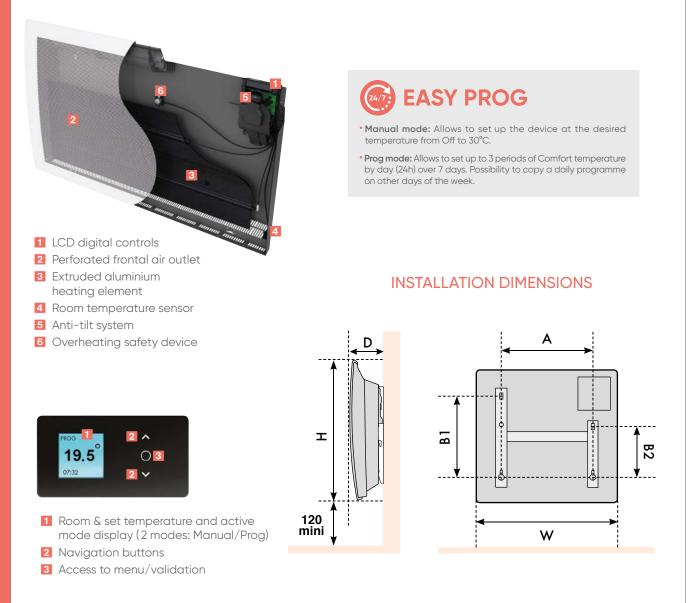

#### COMFORT

- Instantaneous feeling of warmth & homogeneous heat spread
- Easy prog: 24h/7, program your device according to your life rhythm for greater comfort & savings
- Extensive heat panel with black painted extruded aluminium heating element with wide heating surface
- Ultimate safety due to Class II, IP 24 protection and dual electric insulation
- Anti-tilt system and automatic overheating safety device

#### **USER-FRIENDLINESS**

- Ergonomic LCD digital controls
- 2 modes: Manual/Prog
- ASP (Anti-Staining Process) to reduce staining on wall
  and on equipment
- Easy to install: H-shaped vertical support
- Model with standing kit and plug

#### **TECHNICAL DATA**

| OUTPUT<br>(W) | DIMENSIONS (mm) |            |           |     |     |     | NET WEIGHT |
|---------------|-----------------|------------|-----------|-----|-----|-----|------------|
|               | WIDTH (W)       | HEIGHT (H) | DEPTH (D) | А   | B1  | B2  | (Kg)       |
| 1000          | 601             | 477        | 129       | 343 | 256 | 158 | 5.8        |
| 1500          | 823             | 477        | 129       | 565 | 256 | 158 | 7.8        |
| 2000          | 1045            | 477        | 129       | 787 | 256 | 158 | 9.2        |